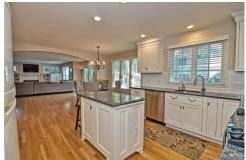

### Remarks

Updated and ready for move-in! Young 10 room Colonial with contemporary flair tucked inside one of Wellesley's picturesque and guiet neighborhoods. Featuring today's desired floor plan with an oversized, open-concept white kitchen with a fireplaced family room. High ceilings throughout. Spacious cathedral ceiling master suite with a large master bath and walk-in closet. Four more family-sized bedrooms and a finished lower level for fun and games. Approximately 4,000 sq ft in total, including a finished lower level. Super quiet neighborhood, enveloped by the beautiful trails surrounding Morse's Pond. Commuter access is a dream with quick outs to Rout 9 or Welesley Square train. Enjoy the landscaped and level yard with two patios - just waiting for you to bring your fire pit this fall.