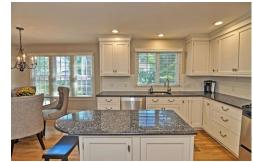

### Remarks

Updated and ready for move-in! Young 10 room Colonial with contemporary flair tucked inside one of Wellesley's picturesque and guiet neighborhoods. Featuring today's desired floor plan with an oversized, open-concept white kitchen with a fireplaced family room. High ceilings throughout. Spacious cathedral ceiling master suite with a large master bath and walk-in closet. Four more family-sized bedrooms and a finished lower level for fun and games. Approximately 4,000 sq ft in total, including a finished lower level. Super quiet neighborhood, enveloped by the beautiful trails surrounding Morse's Pond. Commuter access is a dream with quick outs to Rout 9 or Welesley Square train. Enjoy the landscaped and level yard with two patios - just waiting for you to bring your fire pit this fall.