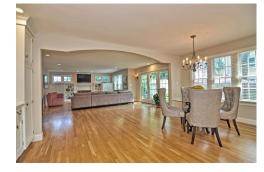

### Remarks

Updated and ready for move-in! Young 10 room Colonial with contemporary flair tucked inside one of Wellesley's picturesque and guiet neighborhoods. Featuring today's desired floor plan with an oversized, open-concept white kitchen with a fireplaced family room. High ceilings throughout. Spacious cathedral ceiling master suite with a large master bath and walk-in closet. Four more family-sized bedrooms and a finished lower level for fun and games. Approximately 4,000 sq ft in total, including a finished lower level. Super quiet neighborhood, enveloped by the beautiful trails surrounding Morse's Pond. Commuter access is a dream with quick outs to Rout 9 or Welesley Square train. Enjoy the landscaped and level yard with two patios - just waiting for you to bring your fire pit this fall.