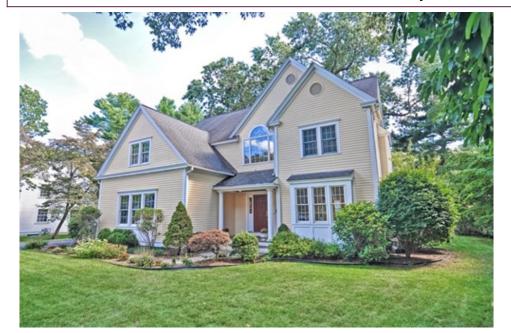

# 10 Shadow Lane, Wellesley, MA 02482

Beds: 5 | Baths: 2 Full, 1 Half

MLS #: 72558737

Single Family | 3,945 ft<sup>2</sup> | Lot: 10,073 ft<sup>2</sup>

More Info: 10Shadow.lsForSale.com

Kathy Kelley (781) 710-1035 (Direct) (781) 237-8787 (Office) kathy@BHHSbaystatehomes.com http://wellesleyfinehomes.com

### Remarks

Updated and ready for move-in! Young 10 room Colonial with contemporary flair tucked inside one of Wellesley's picturesque and guiet neighborhoods. Featuring today's desired floor plan with an oversized, open-concept white kitchen with a fireplaced family room. High ceilings throughout. Spacious cathedral ceiling master suite with a large master bath and walk-in closet. Four more family-sized bedrooms and a finished lower level for fun and games. Approximately 4,000 sq ft in total, including a finished lower level. Super quiet neighborhood, enveloped by the beautiful trails surrounding Morse's Pond. Commuter access is a dream with quick outs to Rout 9 or Welesley Square train. Enjoy the landscaped and level yard with two patios - just waiting for you to bring your fire pit this fall.